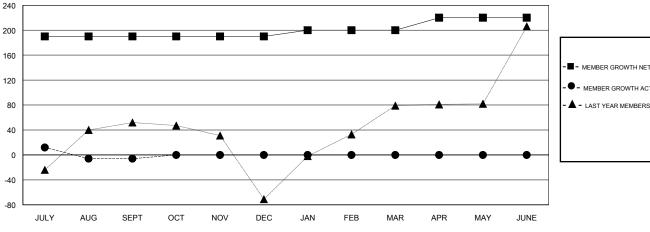

## GOALS AND ACTUAL MEMBERS CUMULATIVE

| -■- MEMBER GROWTH NET GOAL        |  |
|-----------------------------------|--|
| - ● - MEMBER GROWTH ACTUAL        |  |
| - ▲ - LAST YEAR MEMBERSHIP ACTUAL |  |
|                                   |  |
|                                   |  |
|                                   |  |