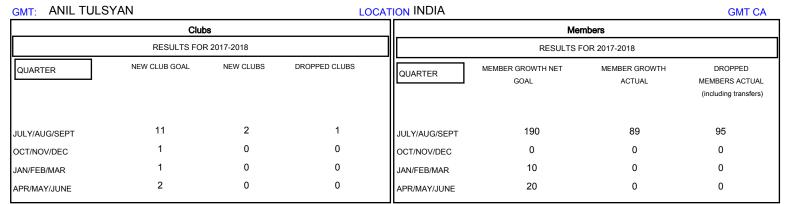

## MONTHLY MEMBERSHIP PROGRESS REPORT

## District 321 E

Results as of: 09/30/2017



## GOALS AND ACTUAL NEW CLUBS CUMULATIVE



## GOALS AND ACTUAL MEMBERS CUMULATIVE



| -■- MEMBER GROWTH NET GOAL        |  |
|-----------------------------------|--|
| - ● - MEMBER GROWTH ACTUAL        |  |
| - ▲ - LAST YEAR MEMBERSHIP ACTUAL |  |
|                                   |  |
|                                   |  |
|                                   |  |

| DROPPED CLUBS: 1 |    |
|------------------|----|
| DROPPED MEMBERS  |    |
| DECEASED         | 2  |
| CLUB CANCELLED   | 17 |
| OTHER            | 76 |
| TOTAL            | 95 |

| 15 CLUBS OF 76 ADDED 1 OR MORE |  |
|--------------------------------|--|
| NEW MEMBERS                    |  |
|                                |  |
|                                |  |

| CLICK HERE FOR CUMULATIVE | TOTAL FAMILY UNIT ME