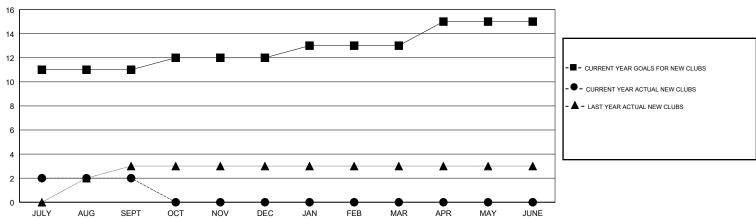

## MONTHLY MEMBERSHIP PROGRESS REPORT

## District 321 E

Results as of: 09/30/2017



## GOALS AND ACTUAL NEW CLUBS CUMULATIVE



## GOALS AND ACTUAL MEMBERS CUMULATIVE



| -■- MEMBER GROWTH NET GOAL        |  |
|-----------------------------------|--|
| - ● - MEMBER GROWTH ACTUAL        |  |
| - ▲ - LAST YEAR MEMBERSHIP ACTUAL |  |
|                                   |  |
|                                   |  |
|                                   |  |

| DROPPED CLUBS: 1 |    |
|------------------|----|
| DROPPED MEMBERS  |    |
| DECEASED         | 2  |
| CLUB CANCELLED   | 17 |
| OTHER            | 76 |
| TOTAL            | 95 |

| 15 CLUBS OF 76 ADDED 1 OR MORE |  |
|--------------------------------|--|
| NEW MEMBERS                    |  |
|                                |  |
|                                |  |

| CLICK HERE FOR CUMULATIVE | TOTAL FAMILY UNIT MEMBERS |
|---------------------------|-------